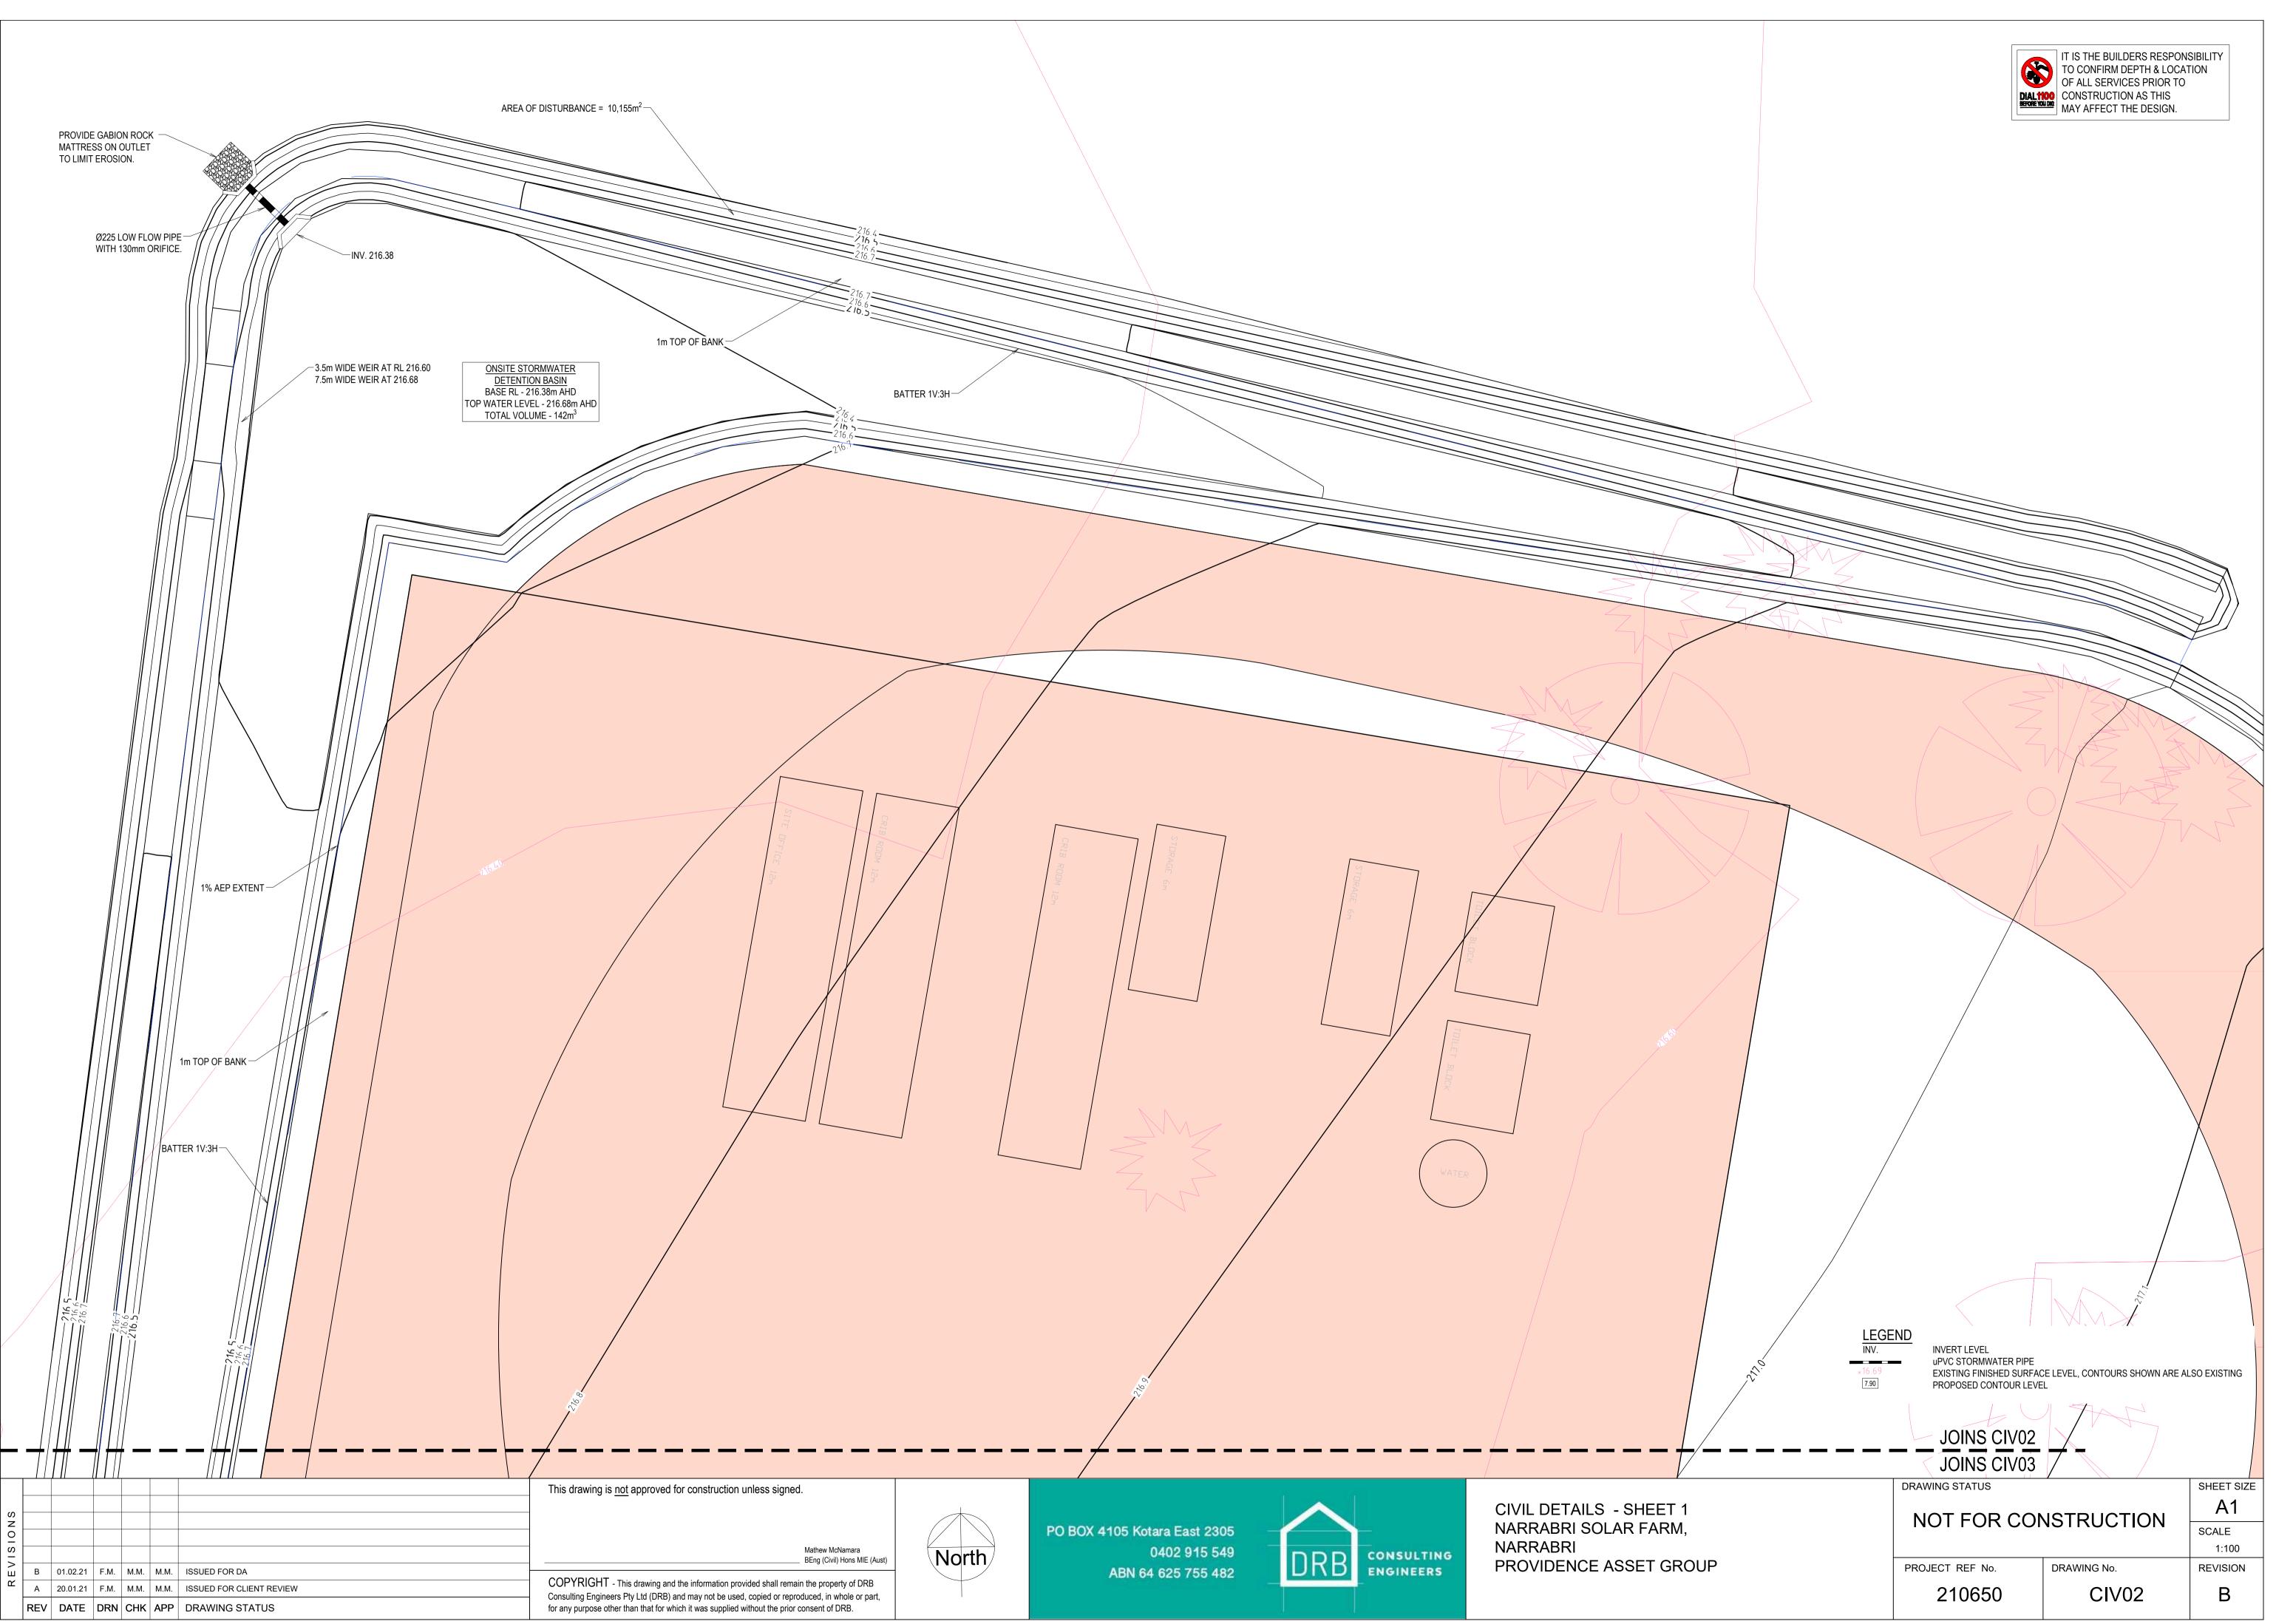

| Document Set ID: 1845814             |
|--------------------------------------|
| Version: 1, Version Date: 09/03/2021 |

STORMWATER MANAGEMENT NARRABRI SOLAR FARM, NARRABRI PROVIDENCE ASSET GROUP

|     | ×16.69 |                                                                                                 | ELEVEL, CONTOURS SHOWN ARE ALSO<br>RFACE FLOW | ) EXISTING                |
|-----|--------|-------------------------------------------------------------------------------------------------|-----------------------------------------------|---------------------------|
|     | ×16.69 | EXISTING FINISHED SURFACE<br>INDICATES DIRECTION OF SUI                                         |                                               |                           |
| _AN | ×16.69 | EXISTING FINISHED SURFACE<br>INDICATES DIRECTION OF SUI<br>OVERLAND FLOW PATH<br>DRAWING STATUS | RFACE FLOW                                    |                           |
| _AN | ×16.69 | EXISTING FINISHED SURFACE<br>INDICATES DIRECTION OF SUI<br>OVERLAND FLOW PATH<br>DRAWING STATUS |                                               | SHEET SIZE                |
| _AN | ×16.69 | EXISTING FINISHED SURFACE<br>INDICATES DIRECTION OF SUI<br>OVERLAND FLOW PATH<br>DRAWING STATUS | RFACE FLOW                                    | SHEET SIZE<br>A1<br>SCALE |