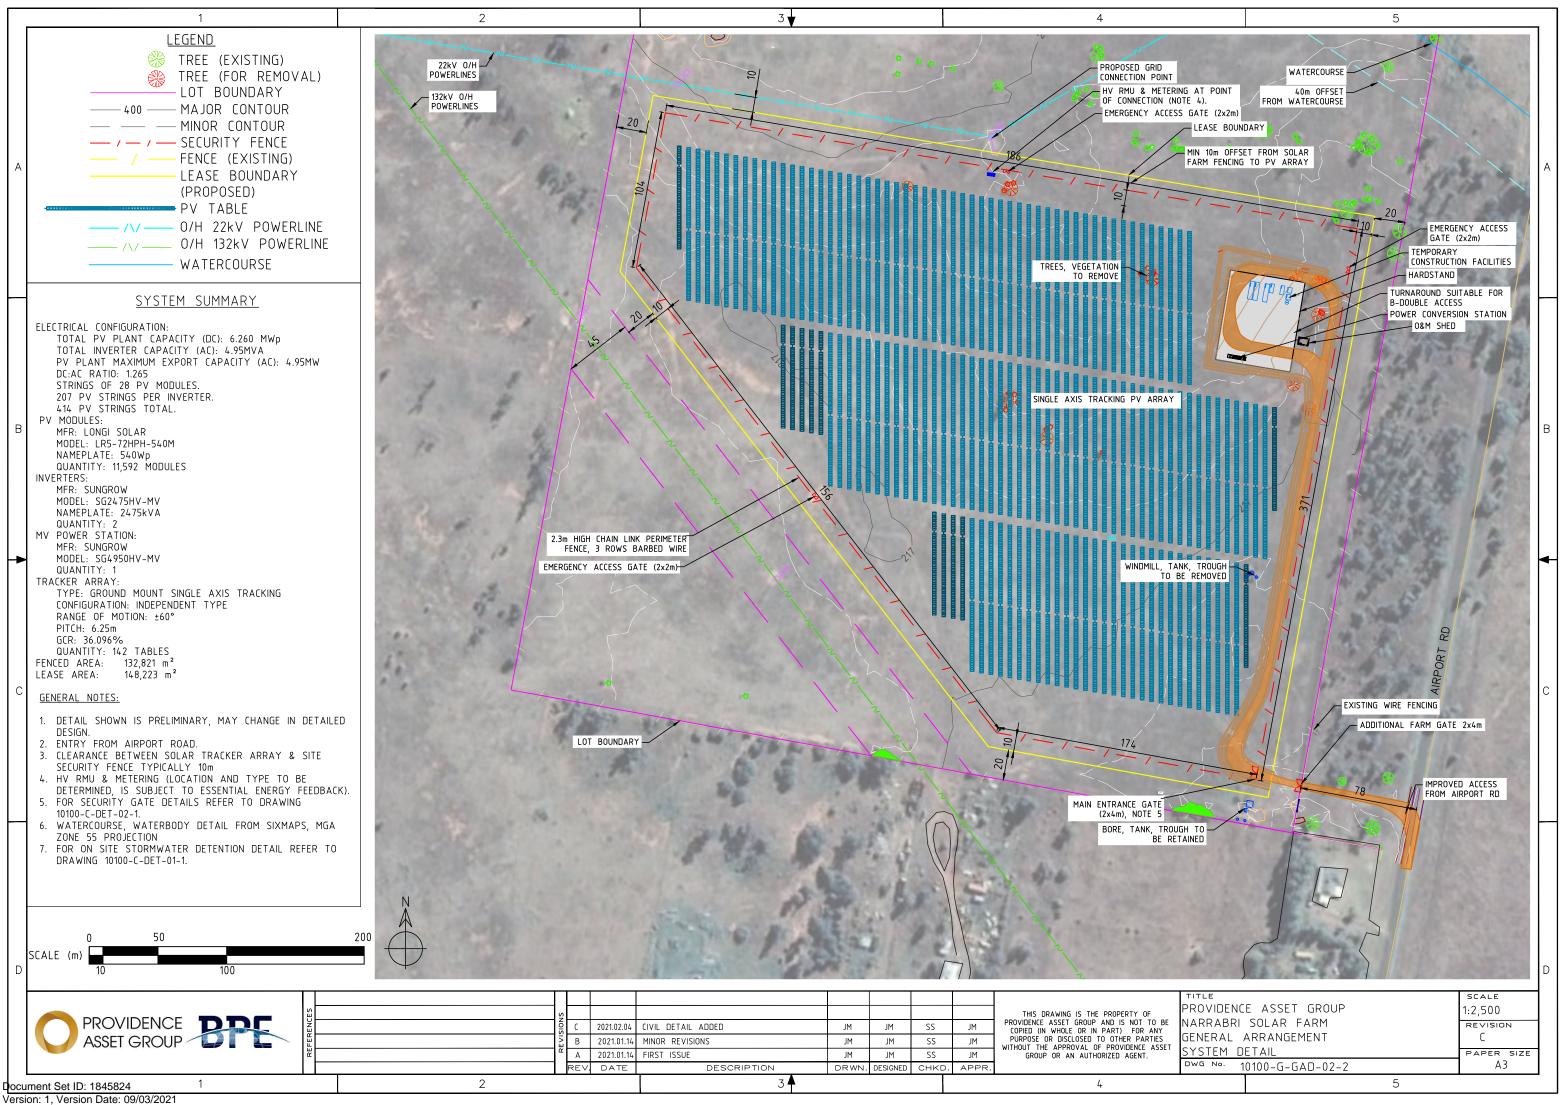

| REV. D | <br>DESCRIPTION                    | DRWN. | DESIGNED | SS<br>CHKD. | APPR. | GROUP OR AN AUTHORIZED AGENT.                                                                                                                                                                           | С           |
| cument Set ID: 1845824 1 | 2                                                                                                               |        | 3                                  |       |          |             |       | 4                                                                                                                                                                                                       |             |









Version: 1, Version Date: 09/03/2021

BASE COURSE MIN 100mm THICKNESS 55mm MAX NATURAL SUB-GRADE

> TITLE SCALE PROVIDENCE ASSET GROUP AS SHOWN NARRABRI SOLAR FARM REVISION ROAD SECTION DETAIL Α TYPICAL PAPER SIZE DWG No. 10100-C-DET-06-1 A3 5

WEARING COURSE MIN 150mm THICKNESS 40mm MAX CLASS 3 CRUSHED ROCK







## TYPICAL BACKSTAY ELEVATION

- 10. FENCE GENERALLY NOT REQUIRED TO BE EARTHED UNLESS IN CLOSE IS PROXIMITY TO ELECTRICAL COMPONENTS OR AS REQUIRED WITHIN UTILITY EASEMENTS OR SIMILAR. TO BE DETERMINED DURING DETAILED DESIGN.

|      | O PROVIDENCE DEC                  | REVISIONS | A 04.01.2021<br>REV. DATE | FIRST ISSUE<br>DESCRIPTION | JM | JM | SS<br>CHKD. | JM<br>APPR. | THIS DRAWING IS THE PROPERTY OF<br>PROVIDENCE ASSET GROUP AND IS NOT TO<br>BE COPIED (IN WHOLE OR