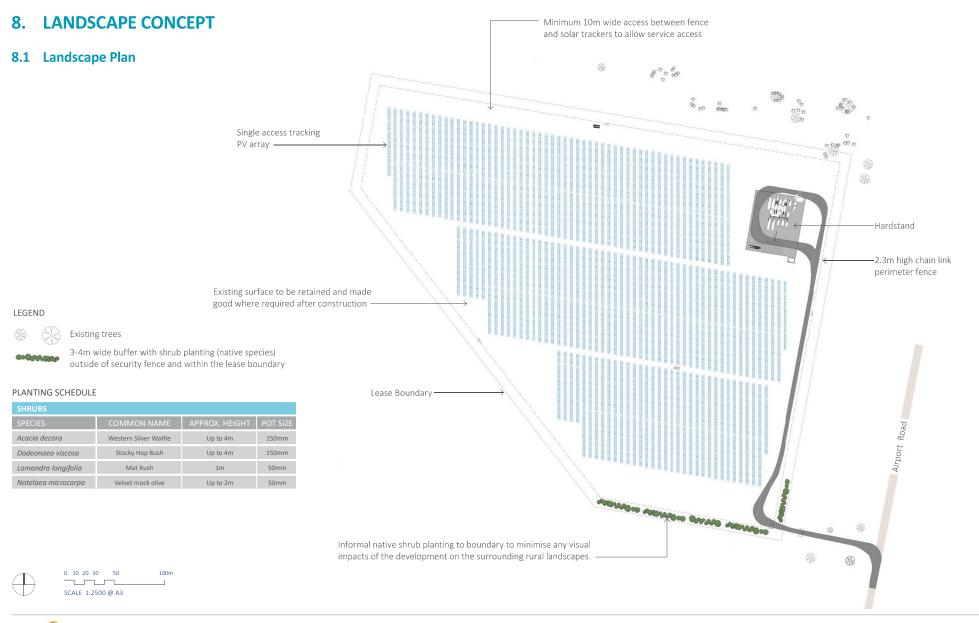

ED SURFACE<br>INDICATES DIRECTION OF SUI                                         |                                               |                           |
| _AN | ×16.69 | EXISTING FINISHED SURFACE<br>INDICATES DIRECTION OF SUI<br>OVERLAND FLOW PATH<br>DRAWING STATUS | RFACE FLOW                                    |                           |
| _AN | ×16.69 | EXISTING FINISHED SURFACE<br>INDICATES DIRECTION OF SUI<br>OVERLAND FLOW PATH<br>DRAWING STATUS |                                               | SHEET SIZE                |
| _AN | ×16.69 | EXISTING FINISHED SURFACE<br>INDICATES DIRECTION OF SUI<br>OVERLAND FLOW PATH<br>DRAWING STATUS | RFACE FLOW                                    | SHEET SIZE<br>A1<br>SCALE |





Document Set ID: 1845814 Version: 1, Version Date: 09/03/2021



## Document Set ID: 1845819 Version: 1, Version Date: 09/03/2021