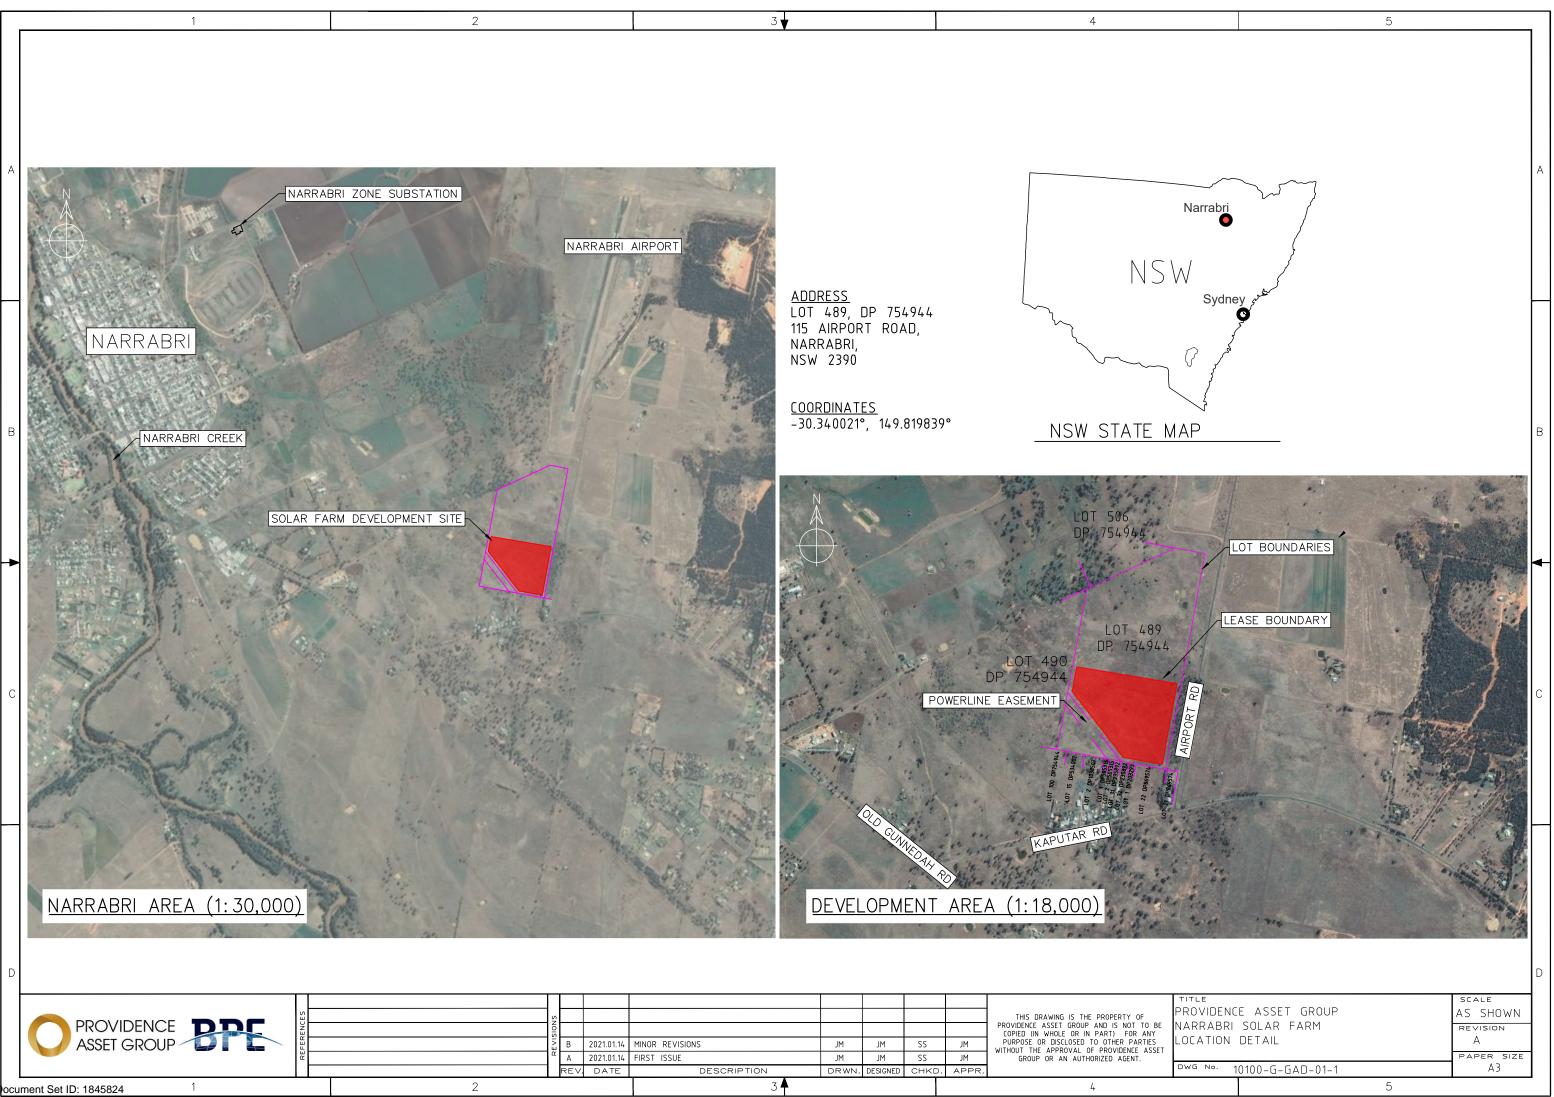

| O PROVIDENCE             | REALES OF STREETS OF ST |        | <br>MINOR REVISIONS<br>FIRST ISSUE | JM    | JM       | SS          | JM    | THIS DRAWING IS THE PROPERTY OF<br>PROVIDENCE ASSET GROUP AND IS NOT TO BE<br>COPIED (IN WHOLE OR IN PART) FOR ANY<br>PURPOSE OR DISCLOSED TO OTHER PARTIES<br>WITHOUT THE APPROVAL OF PROVIDENCE ASSET | P<br>N<br>L |
|--------------------------|-----------------------------------------------------------------------------------------------------------------|--------|------------------------------------|-------|----------|-------------|-------|---------------------------------------------------------------------------------------------------------------------------------------------------------------------------------------------------------|---------