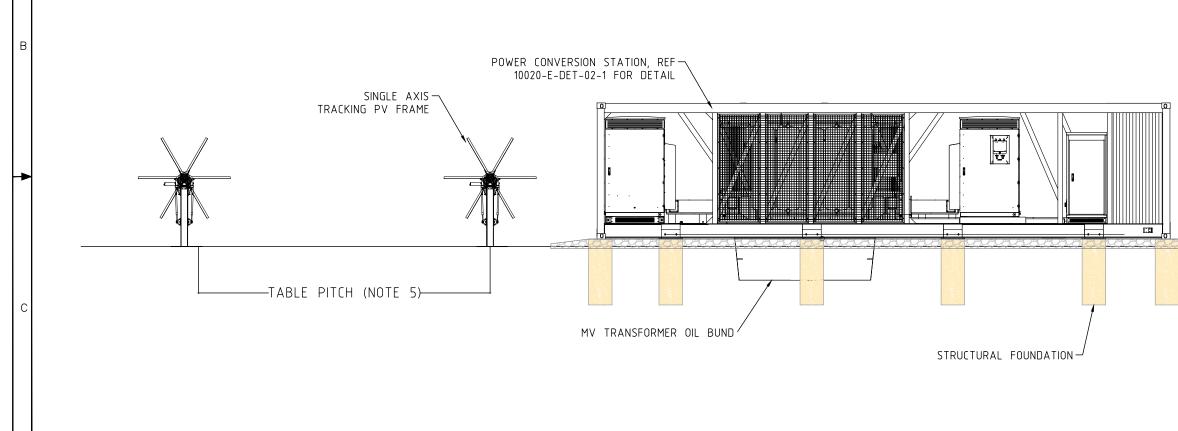

## GENERAL NOTES

1. TYPICAL INSTALLATION DETAIL SHOWN, MAY CHANGE DURING DETAILED DESIGN.

- 2. TYPICAL INSTALLATION SHOWN; PCS RAISED ABOVE GROUND LEVEL ON CONCRETE/STRUCTURAL PILE FOUNDATIONS, WITH BLUE METAL SURROUND. FOR LOW LYING AREAS SKID REQUIRES RAISING ABOVE FLOOD LEVEL BY COMPACTED EARTH MOUND. TYPICAL 1:3 BATTER, WITH ONE SIDE MIN 1:6 FOR PEDESTRIAN ACCESS, SUBJECT TO FINAL DESIGN.
- 3. SINGLE AXIS TRACKER ASSEMBLY FULL HEIGHT TYPICALLY 2.575m AGL, +/- 0.5m DEPENDING ON GROUND TOPOGRAPHY. TYPICALLY 1.6m AGL, +/- 0.5m WHEN IN FLAT POSITION.
- 4. MINIMUM CLEARANCE OF 600MM BETWEEN GROUND LEVEL AND PV MODULE EDGE AT MAXIMUM ROTATION TO BE MAINTAINED.
- 5. SINGLE AXIS TRACKING FRAME TYPICAL TABLE PITCH OF 6.0 7.0m
- 6. COMBINER BOX TYPICALLY 1.5m +/- 0.5m HIGH.