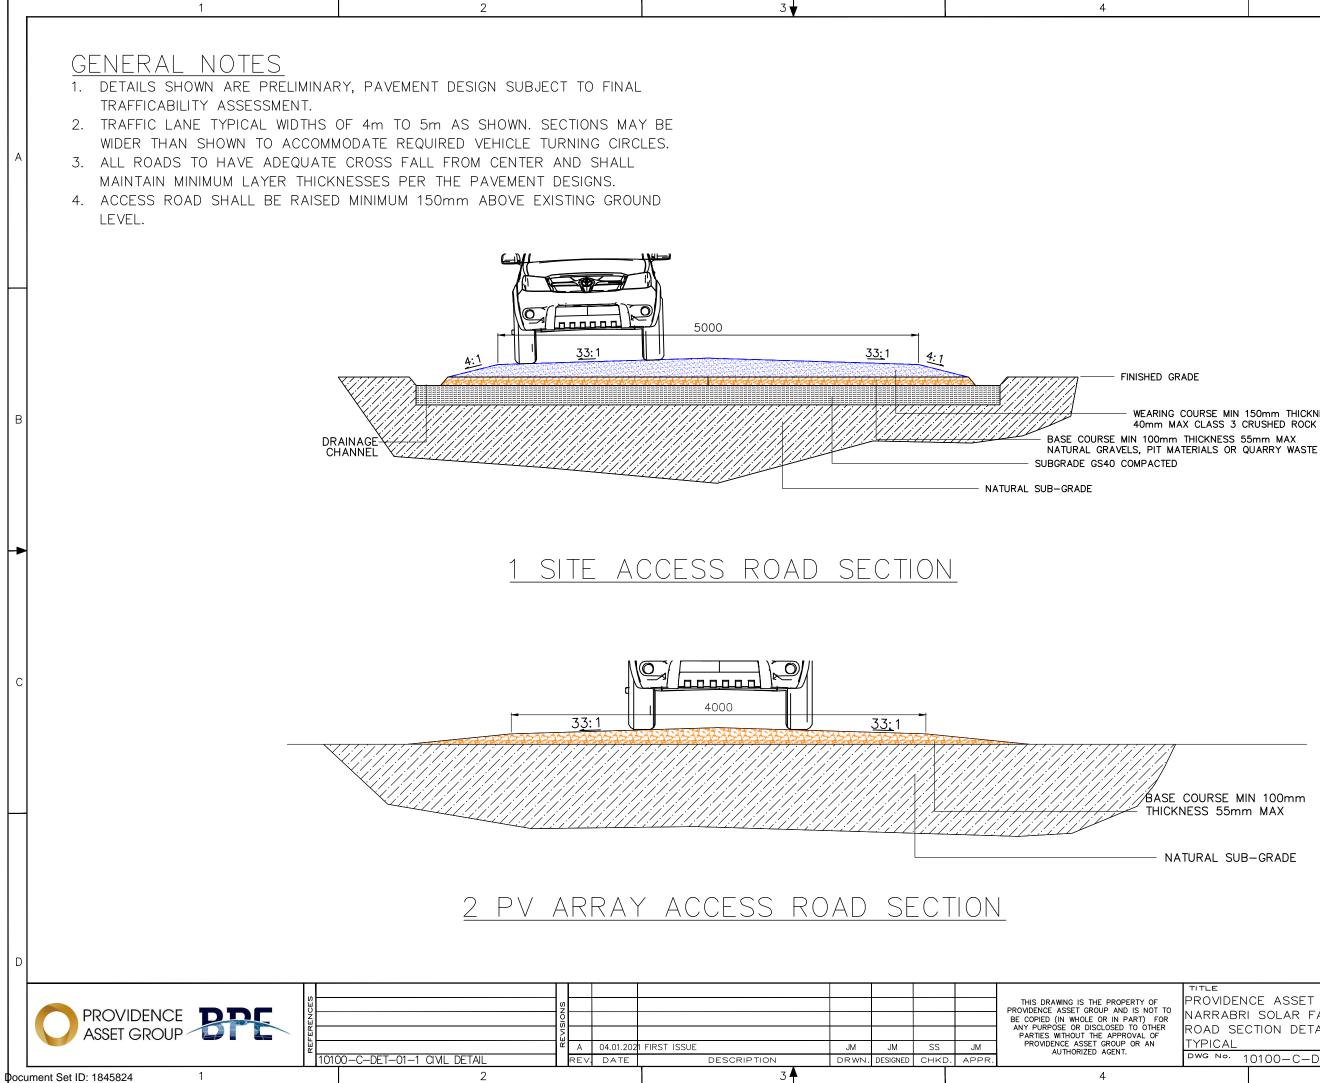

Version: 1, Version Date: 09/03/2021

BASE COURSE MIN 100mm THICKNESS 55mm MAX NATURAL SUB-GRADE

> TITLE SCALE PROVIDENCE ASSET GROUP AS SHOWN NARRABRI SOLAR FARM REVISION ROAD SECTION DETAIL Α TYPICAL PAPER SIZE DWG No. 10100-C-DET-06-1 A3 5

WEARING COURSE MIN 150mm THICKNESS 40mm MAX CLASS 3 CRUSHED ROCK