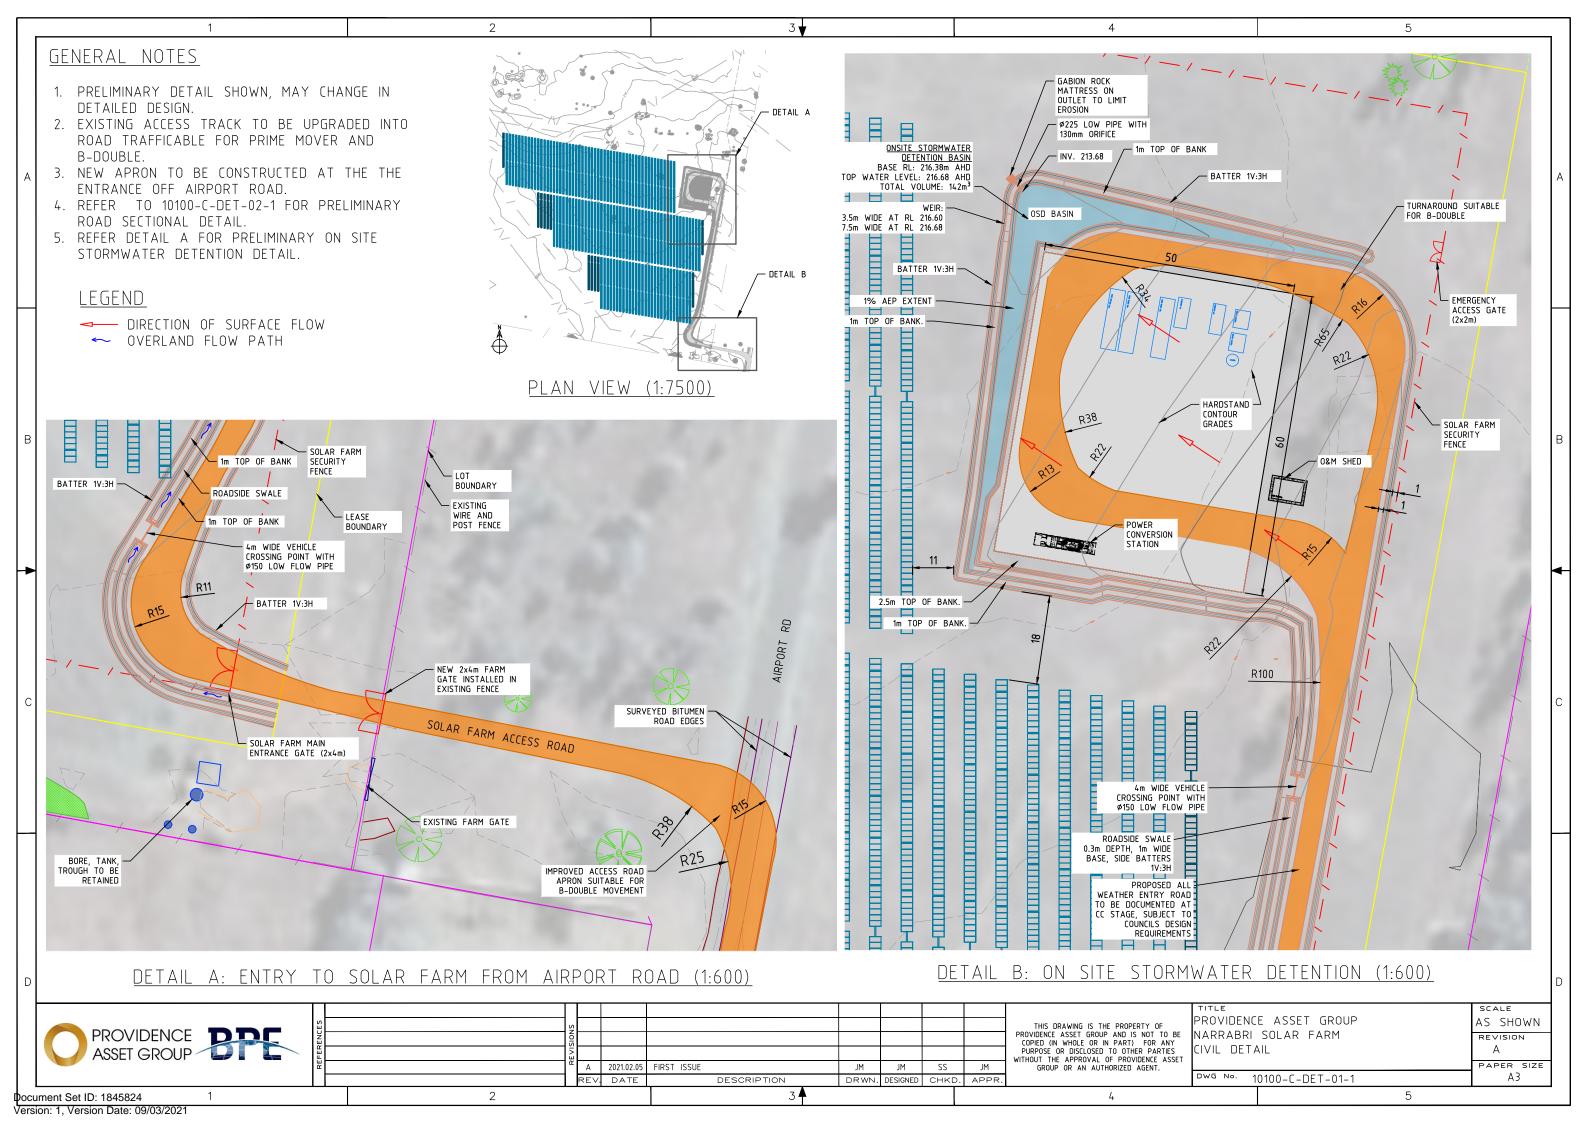

| REV. D | <br>DESCRIPTION                    | DRWN. | DESIGNED | SS<br>CHKD. | APPR. | GROUP OR AN AUTHORIZED AGENT.                                                                                                                                                                           | С           |
| cument Set ID: 1845824 1 | 2                                                                                                               |        | 3                                  |       |          |             |       | 4                                                                                                                                                                                                       |             |









Version: 1, Version Date: 09/03/2021

BASE COURSE MIN 100mm THICKNESS 55mm MAX NATURAL SUB-GRADE

> TITLE SCALE PROVIDENCE ASSET GROUP AS SHOWN NARRABRI SOLAR FARM REVISION ROAD SECTION DETAIL Α TYPICAL PAPER SIZE DWG No. 10100-C-DET-06-1 A3 5

WEARING COURSE MIN 150mm THICKNESS 40mm MAX CLASS 3 CRUSHED ROCK







## TYPICAL BACKSTAY ELEVATION

- 10. FENCE GENERALLY NOT REQUIRED TO BE EARTHED UNLESS IN CLOSE IS PROXIMITY TO ELECTRICAL COMPONENTS OR AS REQUIRED WITHIN UTILITY EASEMENTS OR SIMILAR. TO BE DETERMINED DURING DETAILED DESIGN.

|      | O PROVIDENCE DEC                  | REVISIONS | A 04.01.2021<br>REV. DATE | FIRST ISSUE<br>DESCRIPTION | JM | JM | SS<br>CHKD. | JM<br>APPR. | THIS DRAWING IS THE PROPERTY OF<br>PROVIDENCE ASSET GROUP AND IS NOT TO<br>BE COPIED (IN WHOLE OR I