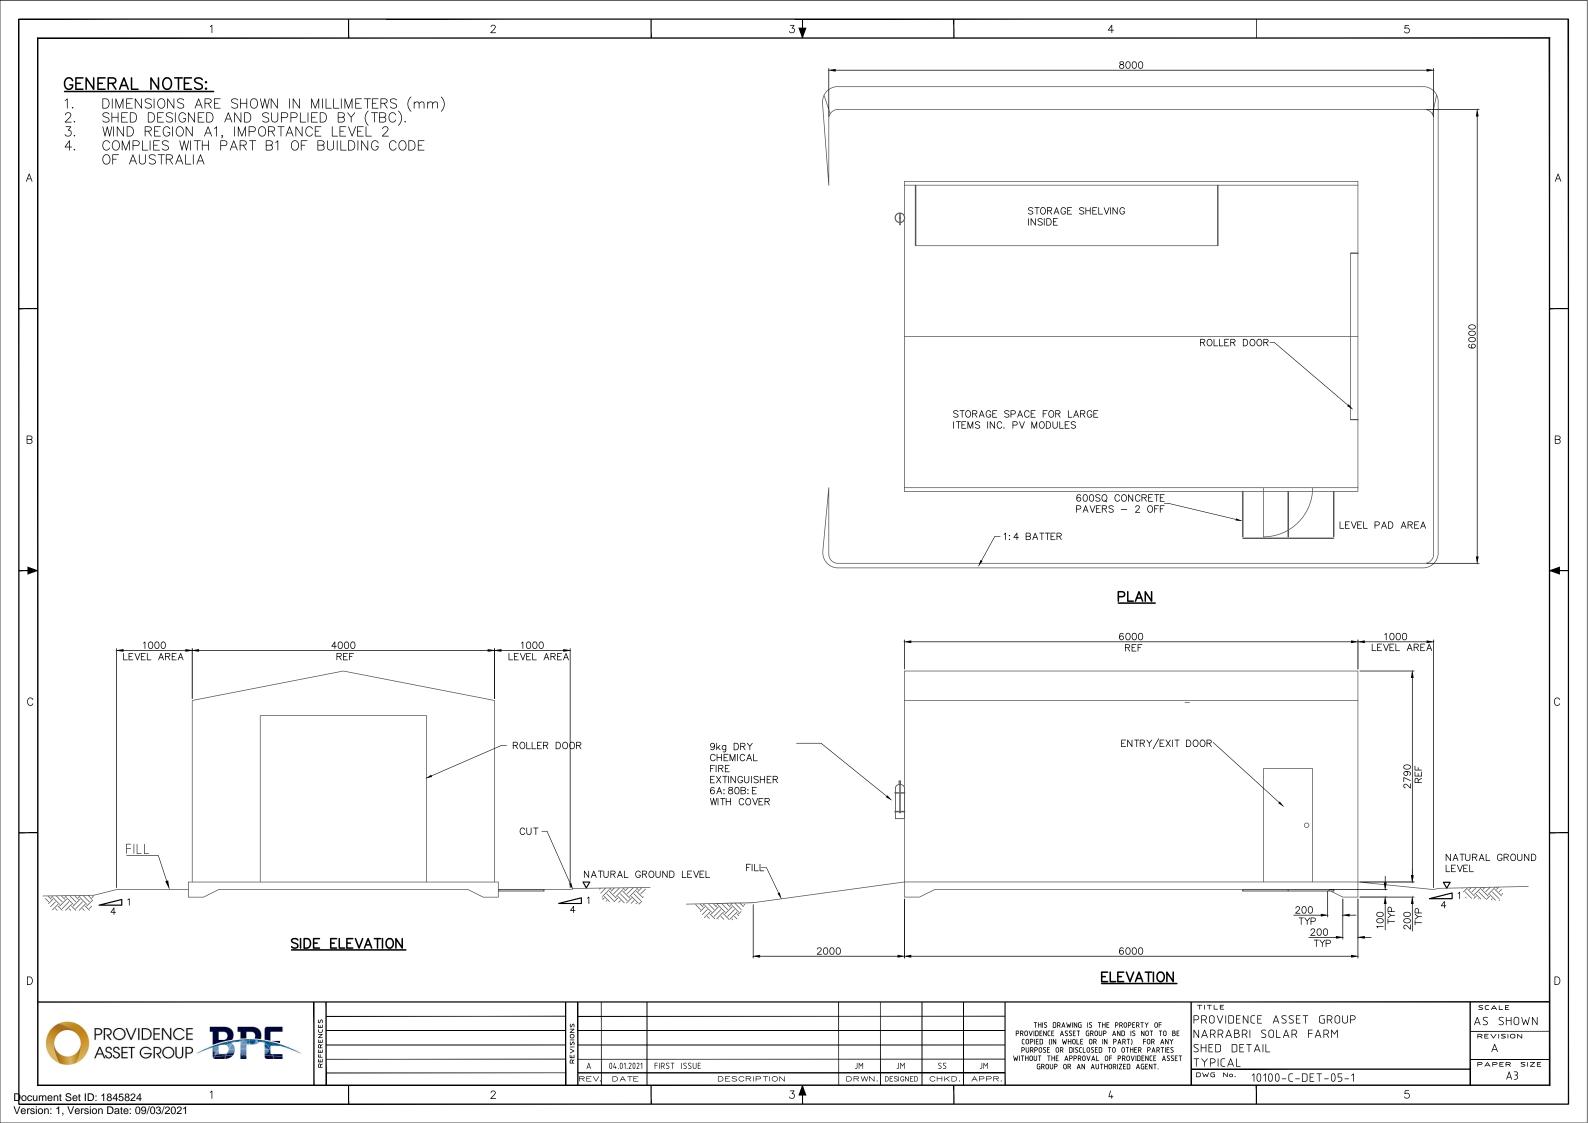

## GENERAL NOTES

1. TYPICAL INSTALLATION DETAIL SHOWN, MAY CHANGE DURING DETAILED DESIGN.

- 2. TYPICAL INSTALLATION SHOWN; PCS RAISED ABOVE GROUND LEVEL ON CONCRETE/STRUCTURAL PILE FOUNDATIONS, WITH BLUE METAL SURROUND. FOR LOW LYING AREAS SKID REQUIRES RAISING ABOVE FLOOD LEVEL BY COMPACTED EARTH MOUND. TYPICAL 1:3 BATTER, WITH ONE SIDE MIN 1:6 FOR PEDESTRIAN ACCESS, SUBJECT TO FINAL DESIGN.
- 3. SINGLE AXIS TRACKER ASSEMBLY FULL HEIGHT TYPICALLY 2.575m AGL, +/- 0.5m DEPENDING ON GROUND TOPOGRAPHY. TYPICALLY 1.6m AGL, +/- 0.5m WHEN IN FLAT POSITION.
- 4. MINIMUM CLEARANCE OF 600MM BETWEEN GROUND LEVEL AND PV MODULE EDGE AT MAXIMUM ROTATION TO BE MAINTAINED.
- 5. SINGLE AXIS TRACKING FRAME TYPICAL TABLE PITCH OF 6.0 7.0m
- 6. COMBINER BOX TYPICALLY 1.5m +/- 0.5m HIGH.