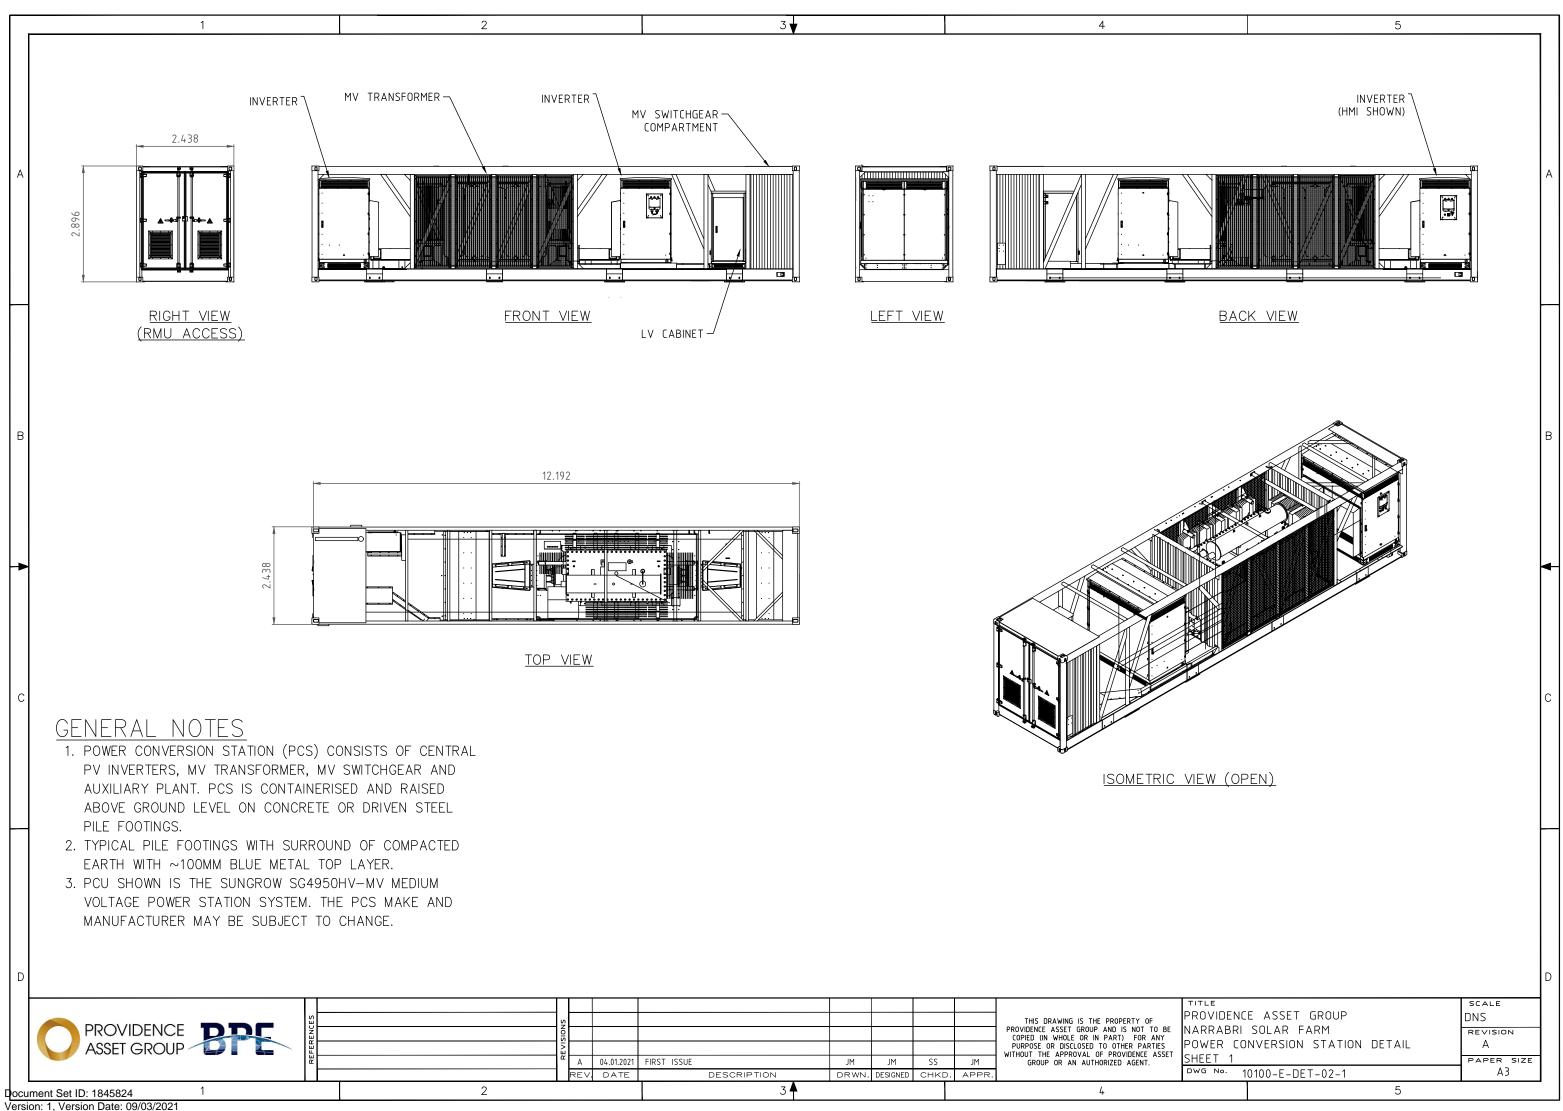

## GENERAL NOTES

1. TYPICAL INSTALLATION DETAIL SHOWN, MAY CHANGE DURING DETAILED DESIGN.

- 2. TYPICAL INSTALLATION SHOWN; PCS RAISED ABOVE GROUND LEVEL ON CONCRETE/STRUCTURAL PILE FOUNDATIONS, WITH BLUE METAL SURROUND. FOR LOW LYING AREAS SKID REQUIRES RAISING ABOVE FLOOD LEVEL BY COMPACTED EARTH MOUND. TYPICAL 1:3 BATTER, WITH ONE SIDE MIN 1:6 FOR PEDESTRIAN ACCESS, SUBJECT TO FINAL DESIGN.
- 3. SINGLE AXIS TRACKER ASSEMBLY FULL HEIGHT TYPICALLY 2.575m AGL, +/- 0.5m DEPENDING ON GROUND TOPOGRAPHY. TYPICALLY 1.6m AGL, +/- 0.5m WHEN IN FLAT POSITION.
- 4. MINIMUM CLEARANCE OF 600MM BETWEEN GROUND LEVEL AND PV MODULE EDGE AT MAXIMUM ROTATION TO BE MAINTAINED.
- 5. SINGLE AXIS TRACKING FRAME TYPICAL TABLE PITCH OF 6.0 7.0m
- 6. COMBINER BOX TYPICALLY 1.5m +/- 0.5m HIGH.