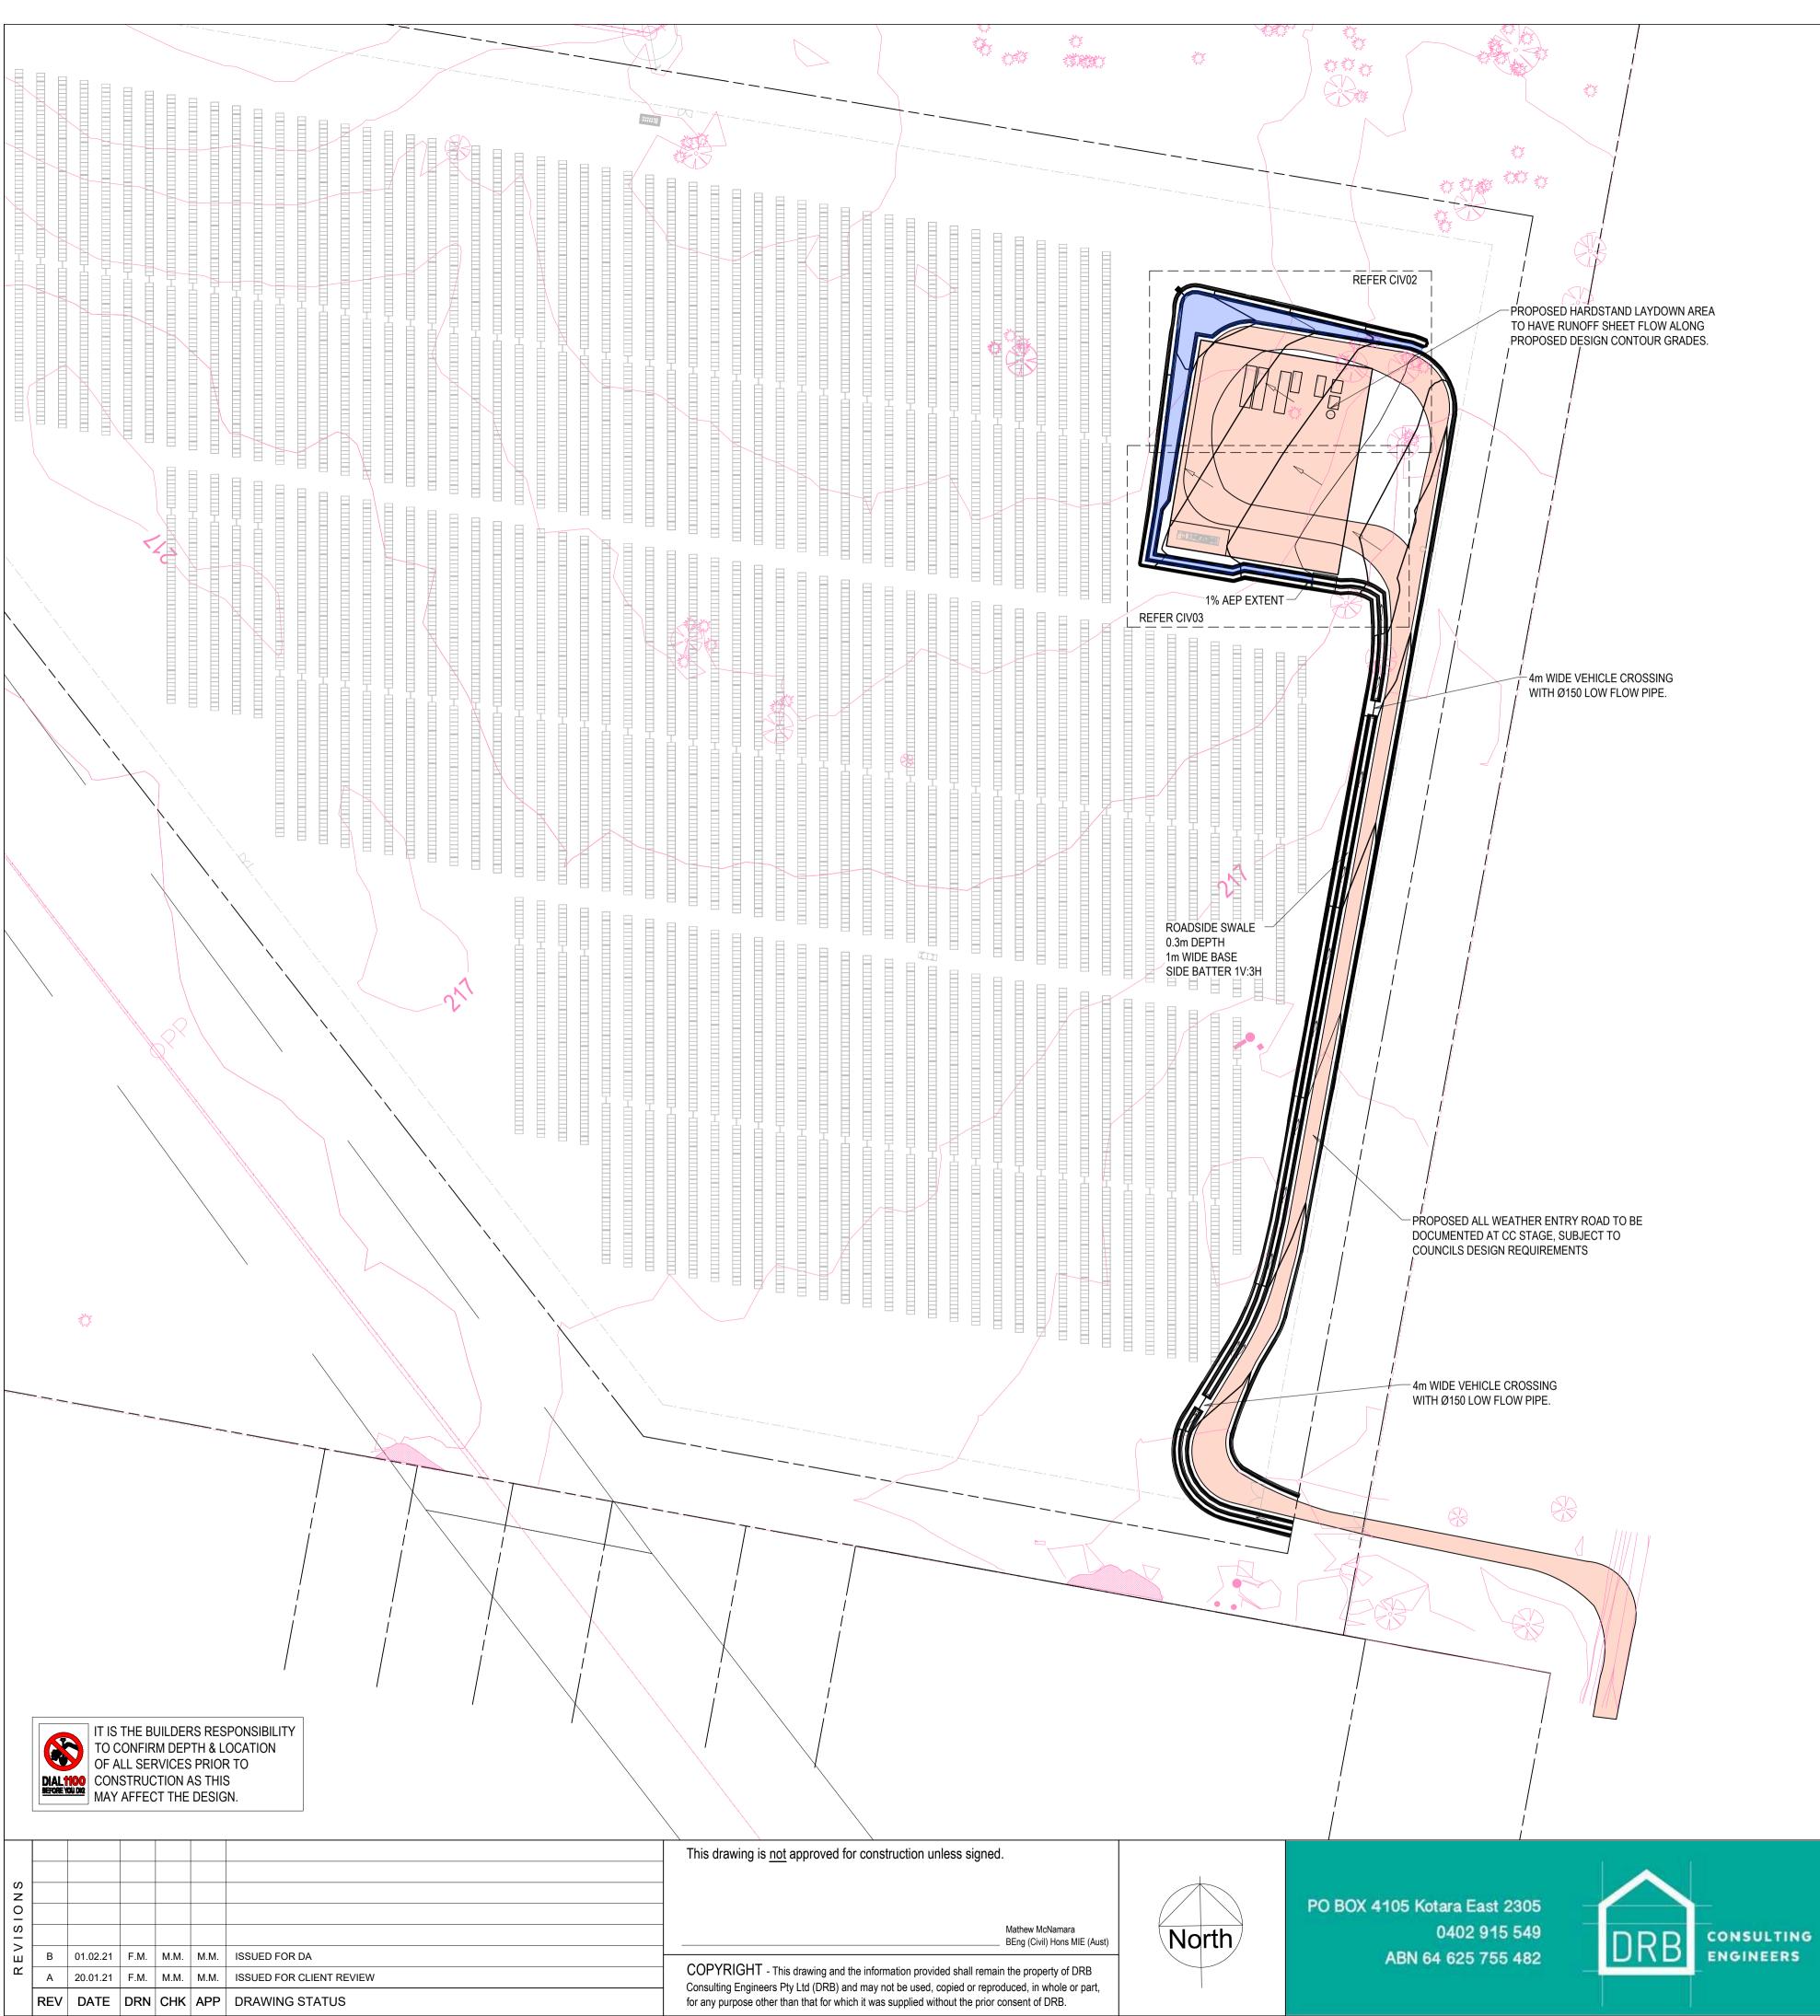

| Document Set ID: 1845814             |
|--------------------------------------|
| Version: 1, Version Date: 09/03/2021 |

STORMWATER MANAGEMENT NARRABRI SOLAR FARM, NARRABRI PROVIDENCE ASSET GROUP

|     | ×16.69 |                                                                                                 | ELEVEL, CONTOURS SHOWN ARE ALSO<br>RFACE FLOW | ) EXISTING                |
|-----|--------|-------------------------------------------------------------------------------------------------|-----------------------------------------------|---------------------------|
|     | ×16.69 | EXISTING FINISHED SURFACE<br>INDICATES DIRECTION OF SUI                                         |                                               |                           |
| _AN | ×16.69 | EXISTING FINISHED SURFACE<br>INDICATES DIRECTION OF SUI<br>OVERLAND FLOW PATH<br>DRAWING STATUS | RFACE FLOW                                    |                           |
| _AN | ×16.69 | EXISTING FINISHED SURFACE<br>INDICATES DIRECTION OF SUI<br>OVERLAND FLOW PATH<br>DRAWING STATUS |                                               | SHEET SIZE                |
| _AN | ×16.69 | EXISTING FINISHED SURFACE<br>INDICATES DIRECTION OF SUI<br>OVERLAND FLOW PATH<br>DRAWING STATUS | RFACE FLOW                                    | SHEET SIZE<br>A1<br>SCALE |