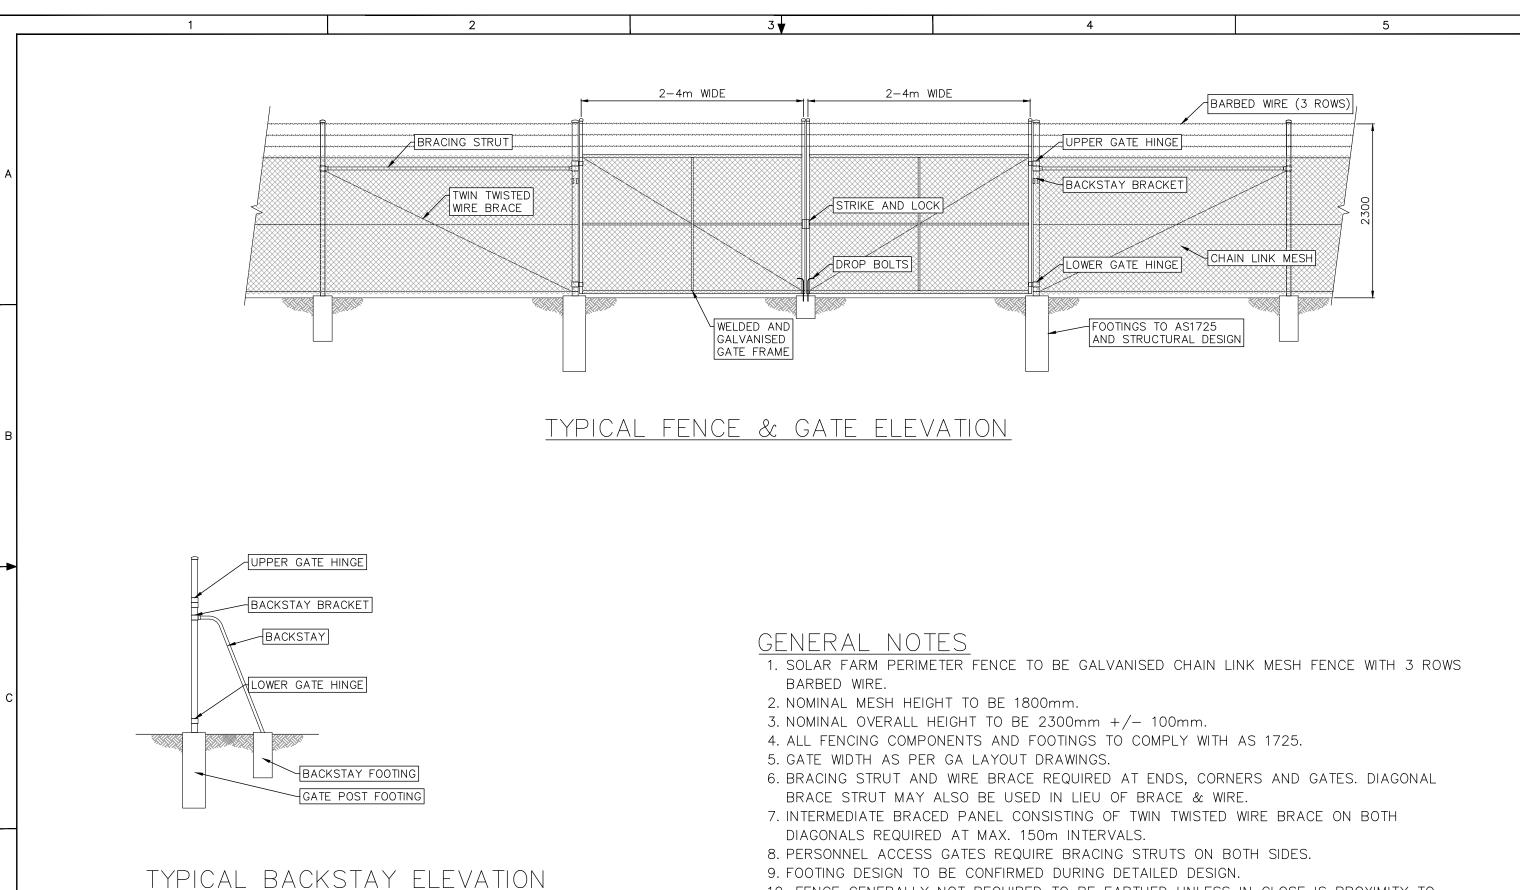

## TYPICAL BACKSTAY ELEVATION

- 10. FENCE GENERALLY NOT REQUIRED TO BE EARTHED UNLESS IN CLOSE IS PROXIMITY TO ELECTRICAL COMPONENTS OR AS REQUIRED WITHIN UTILITY EASEMENTS OR SIMILAR. TO BE DETERMINED DURING DETAILED DESIGN.

TLE SCALE PROVIDENCE ASSET GROUP DNS ARRABRI SOLAR FARM REVISION SECURITY FENCE DETAIL А TYPICAL PAPER SIZE <sup>wg</sup> №. 10100-C-DET-02-1 Α3 5

R

Version: 1, Version Date: 09/03/2021

| L | ocume    | nt - | Set ID: 1 | 84584 | 24       |
|---|----------|------|-----------|-------|----------|
| ١ | /ersion: | 1,   | Version   | Date: | 09/03/20 |