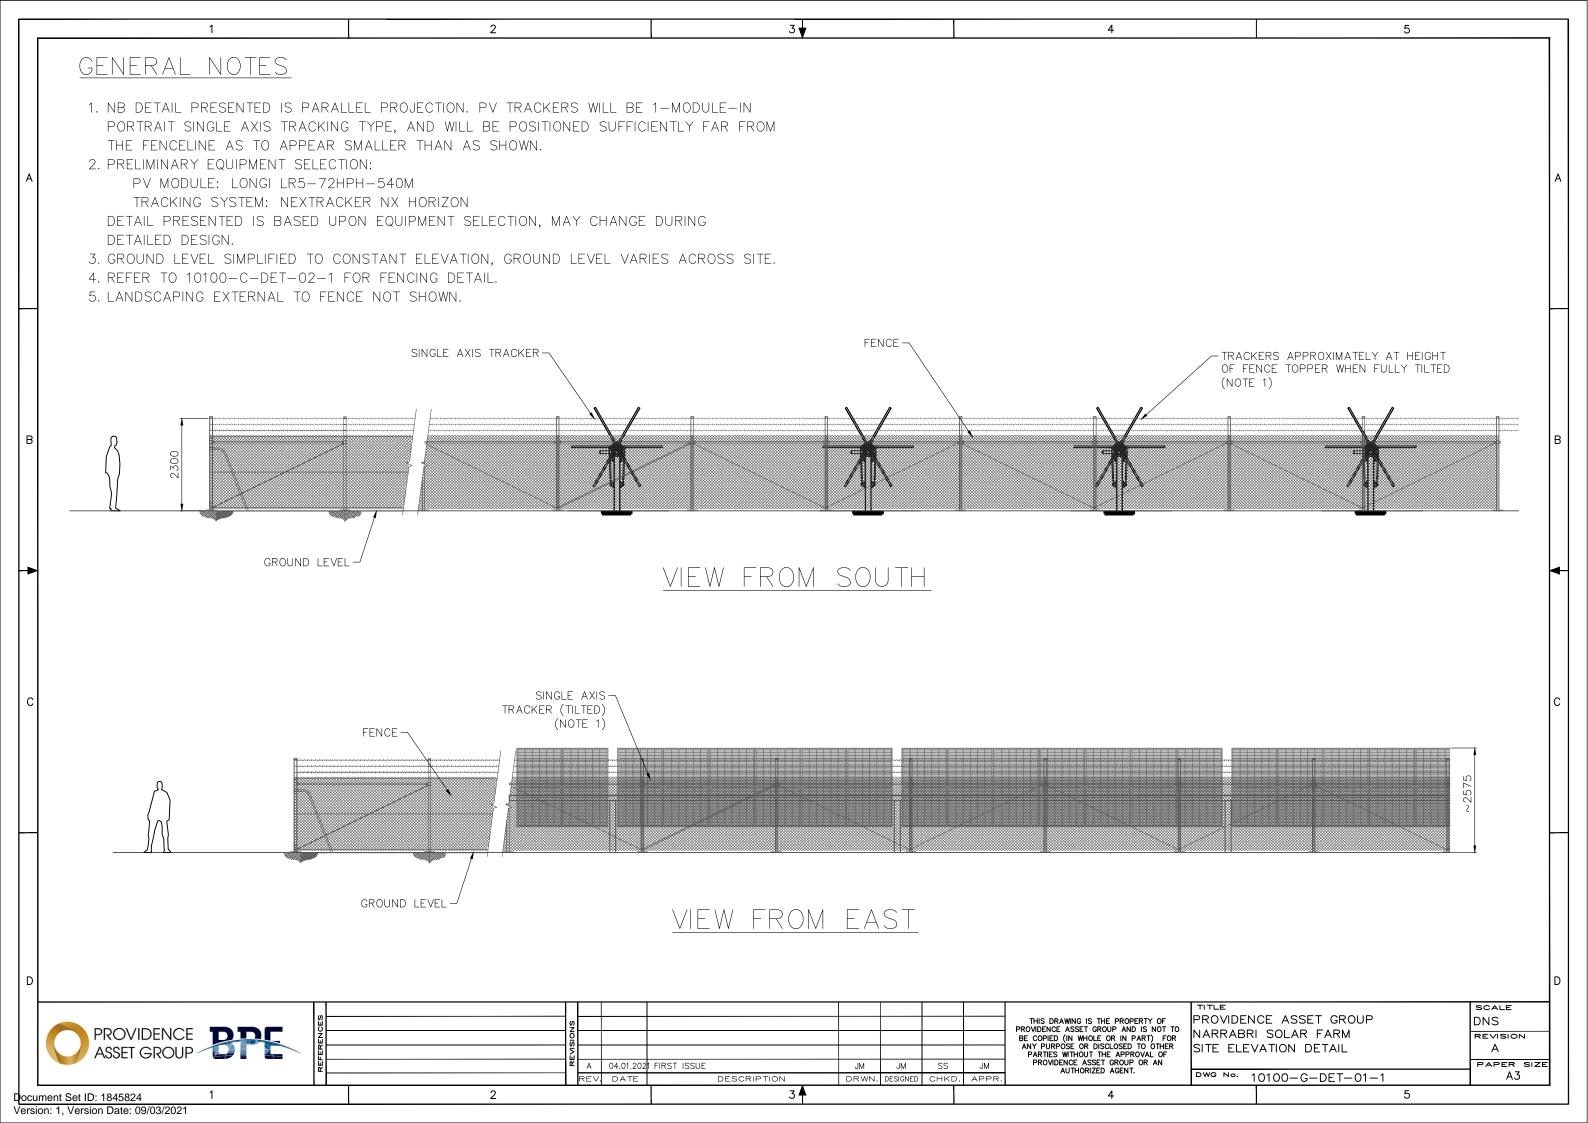

## GENERAL NOTES

1. TYPICAL INSTALLATION DETAIL SHOWN, MAY CHANGE DURING DETAILED DESIGN.

- 2. TYPICAL INSTALLATION SHOWN; PCS RAISED ABOVE GROUND LEVEL ON CONCRETE/STRUCTURAL PILE FOUNDATIONS, WITH BLUE METAL SURROUND. FOR LOW LYING AREAS SKID REQUIRES RAISING ABOVE FLOOD LEVEL BY COMPACTED EARTH MOUND. TYPICAL 1:3 BATTER, WITH ONE SIDE MIN 1:6 FOR PEDESTRIAN ACCESS, SUBJECT TO FINAL DESIGN.
- 3. SINGLE AXIS TRACKER ASSEMBLY FULL HEIGHT TYPICALLY 2.575m AGL, +/- 0.5m DEPENDING ON GROUND TOPOGRAPHY. TYPICALLY 1.6m AGL, +/- 0.5m WHEN IN FLAT POSITION.
- 4. MINIMUM CLEARANCE OF 600MM BETWEEN GROUND LEVEL AND PV MODULE EDGE AT MAXIMUM ROTATION TO BE MAINTAINED.
- 5. SINGLE AXIS TRACKING FRAME TYPICAL TABLE PITCH OF 6.0 7.0m
- 6. COMBINER BOX TYPICALLY 1.5m +/- 0.5m HIGH.