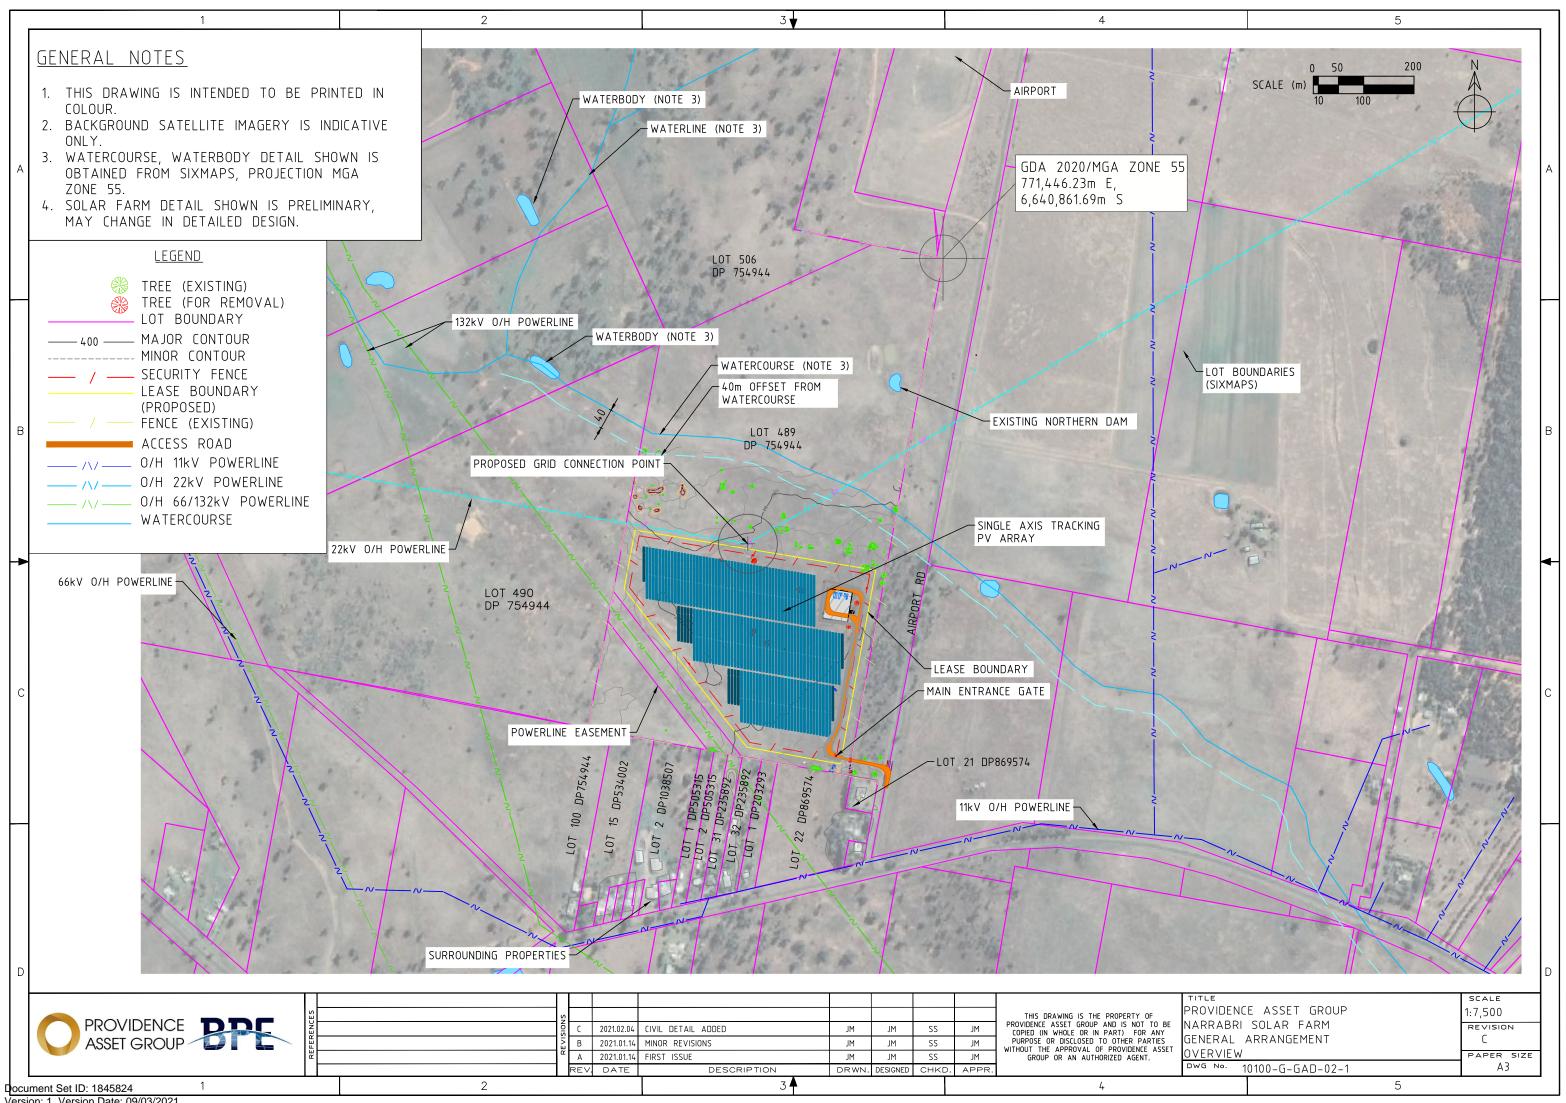

| REV. D | <br>DESCRIPTION                    | DRWN. | DESIGNED | SS<br>CHKD. | APPR. | GROUP OR AN AUTHORIZED AGENT.                                                                                                                                                                           | С           |
| cument Set ID: 1845824 1 | 2                                                                                                               |        | 3                                  |       |          |             |       | 4                                                                                                                                                                                                       |             |









Version: 1, Version Date: 09/03/2021

BASE COURSE MIN 100mm THICKNESS 55mm MAX NATURAL SUB-GRADE

> TITLE SCALE PROVIDENCE ASSET GROUP AS SHOWN NARRABRI SOLAR FARM REVISION ROAD SECTION DETAIL Α TYPICAL PAPER SIZE DWG No. 10100-C-DET-06-1 A3 5

WEARING COURSE MIN 150mm THICKNESS 40mm MAX CLASS 3 CRUSHED ROCK







## TYPICAL BACKSTAY ELEVATION

- 10. FENCE GENERALLY NOT REQUIRED TO BE EARTHED UNLESS IN CLOSE IS PROXIMITY TO ELECTRICAL COMPONENTS OR AS REQUIRED WITHIN UTILITY EASEMENTS OR SIMILAR. TO BE DETERMINED DURING DETAILED DESIGN.

|      | O PROVIDENCE DEC                  | REVISIONS | A 04.01.2021<br>REV. DATE | FIRST ISSUE<br>DESCRIPTION | JM | JM | SS<br>CHKD. | JM<br>APPR. | THIS DRAWING IS THE PROPERTY OF<br>PROVIDENCE ASSET GROUP AND IS NOT TO<br>BE COPIED (IN WHOLE