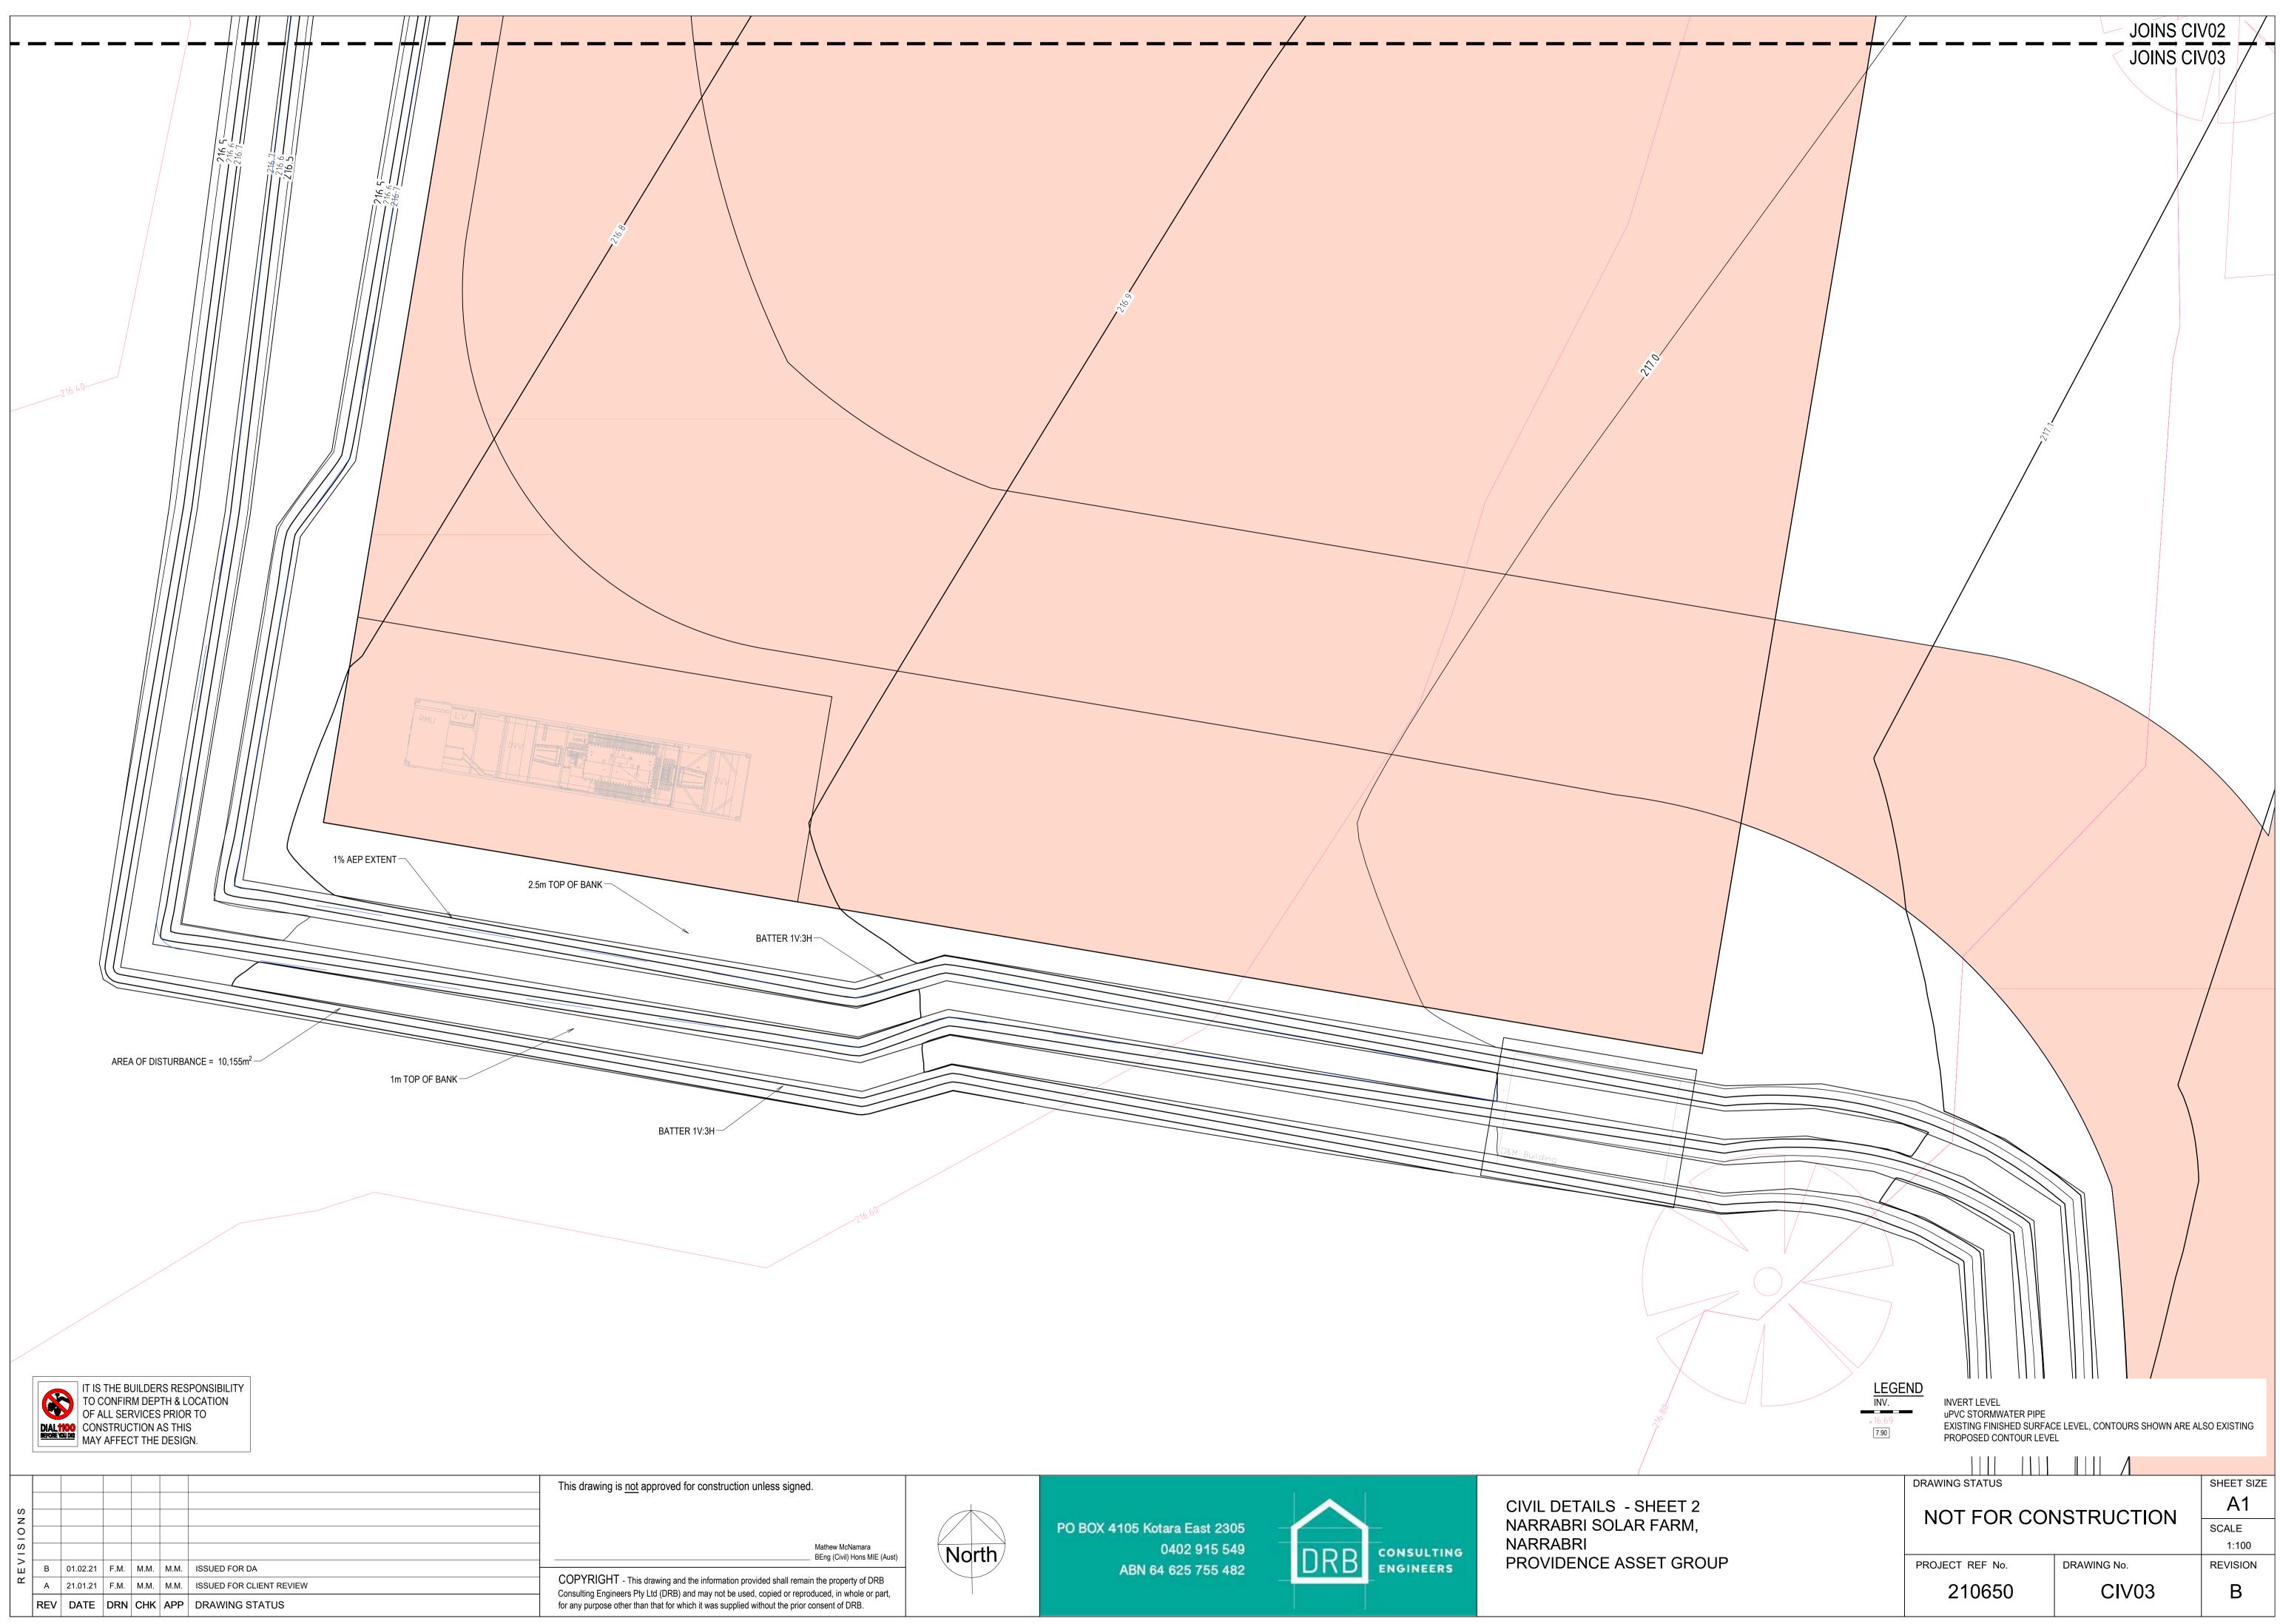

| Document Set ID: 1845814             |
|--------------------------------------|
| Version: 1, Version Date: 09/03/2021 |

STORMWATER MANAGEMENT NARRABRI SOLAR FARM, NARRABRI PROVIDENCE ASSET GROUP

|     | ×16.69 |                                                                                                 | ELEVEL, CONTOURS SHOWN ARE ALSO<br>RFACE FLOW | ) EXISTING                |
|-----|--------|-------------------------------------------------------------------------------------------------|-----------------------------------------------|---------------------------|
|     | ×16.69 | EXISTING FINISHED SURFACE<br>INDICATES DIRECTION OF SUI                                         |                                               |                           |
| _AN | ×16.69 | EXISTING FINISHED SURFACE<br>INDICATES DIRECTION OF SUI<br>OVERLAND FLOW PATH<br>DRAWING STATUS | RFACE FLOW                                    |                           |
| _AN | ×16.69 | EXISTING FINISHED SURFACE<br>INDICATES DIRECTION OF SUI<br>OVERLAND FLOW PATH<br>DRAWING STATUS |                                               | SHEET SIZE                |
| _AN | ×16.69 | EXISTING FINISHED SURFACE<br>INDICATES DIRECTION OF SUI<br>OVERLAND FLOW PATH<br>DRAWING STATUS | RFACE FLOW                                    | SHEET SIZE<br>A1<br>SCALE |