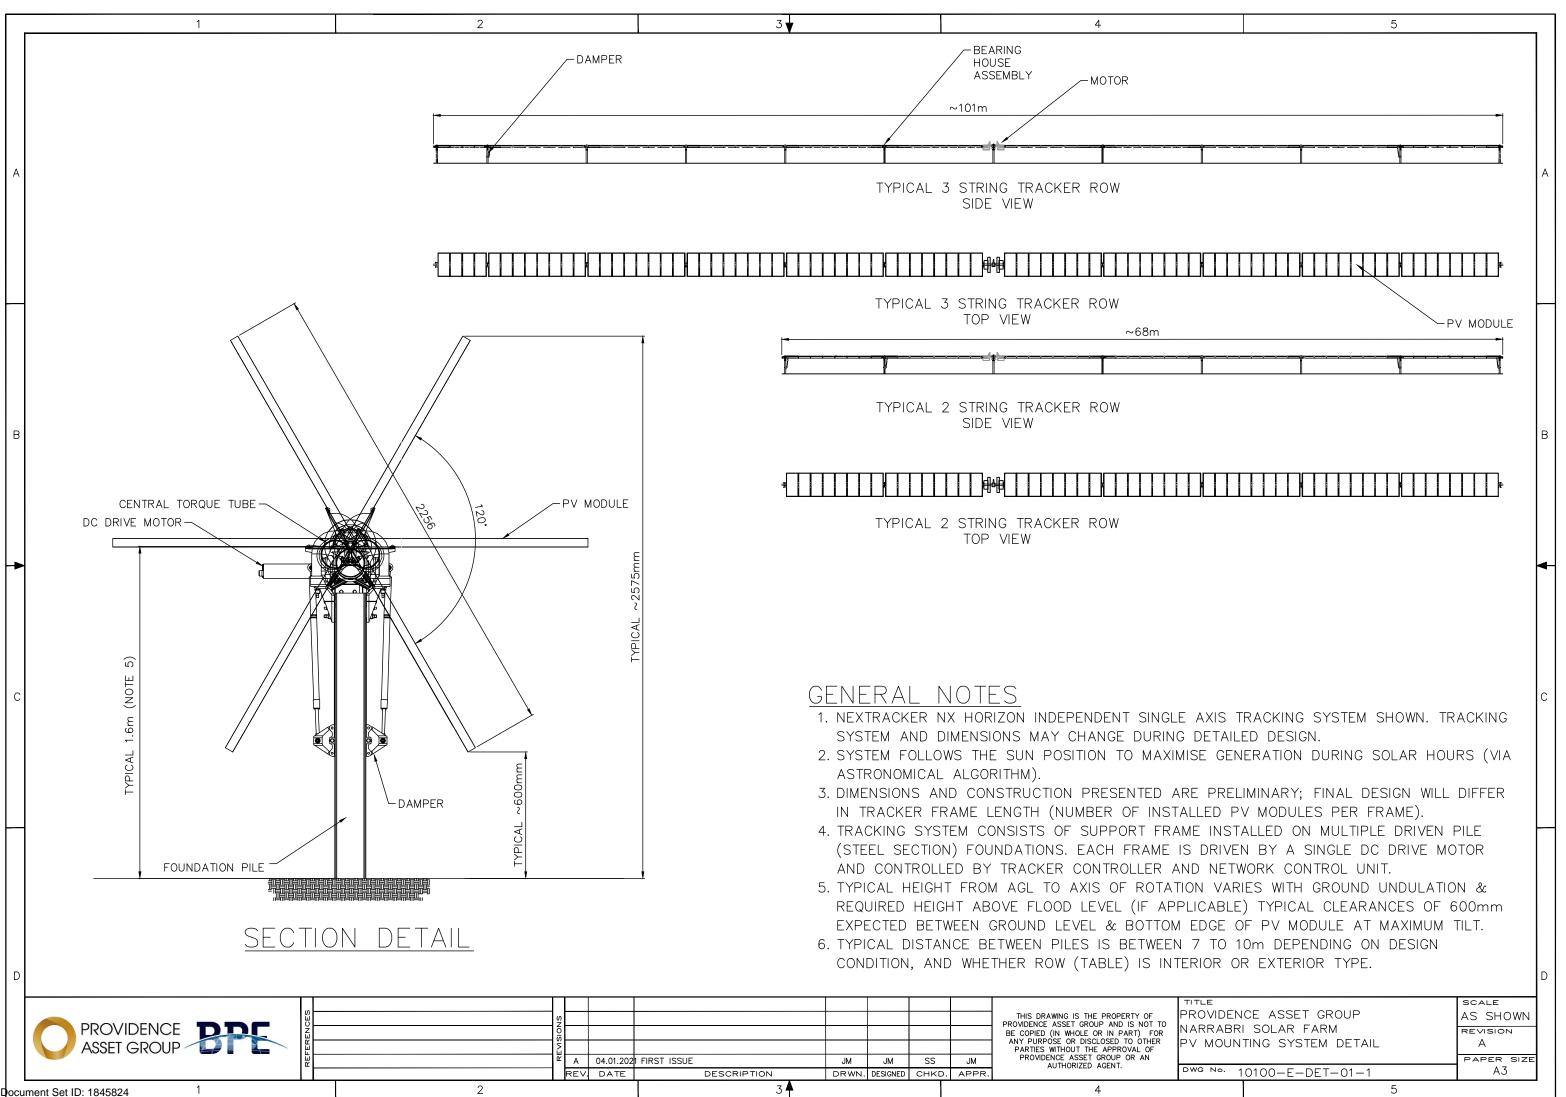

## GENERAL NOTES

1. TYPICAL INSTALLATION DETAIL SHOWN, MAY CHANGE DURING DETAILED DESIGN.

- 2. TYPICAL INSTALLATION SHOWN; PCS RAISED ABOVE GROUND LEVEL ON CONCRETE/STRUCTURAL PILE FOUNDATIONS, WITH BLUE METAL SURROUND. FOR LOW LYING AREAS SKID REQUIRES RAISING ABOVE FLOOD LEVEL BY COMPACTED EARTH MOUND. TYPICAL 1:3 BATTER, WITH ONE SIDE MIN 1:6 FOR PEDESTRIAN ACCESS, SUBJECT TO FINAL DESIGN.
- 3. SINGLE AXIS TRACKER ASSEMBLY FULL HEIGHT TYPICALLY 2.575m AGL, +/- 0.5m DEPENDING ON GROUND TOPOGRAPHY. TYPICALLY 1.6m AGL, +/- 0.5m WHEN IN FLAT POSITION.
- 4. MINIMUM CLEARANCE OF 600MM BETWEEN GROUND LEVEL AND PV MODULE EDGE AT MAXIMUM ROTATION TO BE MAINTAINED.
- 5. SINGLE AXIS TRACKING FRAME TYPICAL TABLE PITCH OF 6.0 7.0m
- 6. COMBINER BOX TYPICALLY 1.5m +/- 0.5m HIGH.